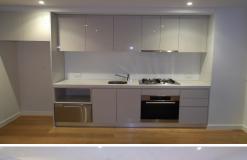

# PERFECT PORT MELBOURNE LIVING

Perfectly located within walking distance of the beach, Bay Street shopping & transport to the city, this stylish, secure apartment comprises: a large open plan living & dining area with well-equipped modern kitchen (stone bench tops, Miele S/S gas cooktop, electric oven, dishwasher), double bedroom with fully fitted mirrored BIR with spacious bathroom (large shower & vanity), Euro laundry with trough & clothes dryer installed. Also featuring polished hardwood floors, reverse cycle heating/cooling, private entertaining terrace & 1 remote basement stacker car space. Please note open for inspection times are subject to change without notice.