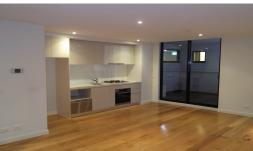

# PERFECT PORT MELBOURNE LIVING

Perfectly located within walking distance of the beach, Bay Street shopping & transport to the city, this stylish, secure apartment comprises: a large open plan living & dining area with well-equipped modern kitchen (stone bench tops, Miele S/S gas cooktop, electric oven, dishwasher), double bedroom with fully fitted mirrored BIR with spacious bathroom (large shower & vanity), Euro laundry with trough & clothes dryer installed. Also featuring polished hardwood floors, reverse cycle heating/cooling, private entertaining terrace & 1 remote basement stacker car space. Please note open for inspection times are subject to change without notice.