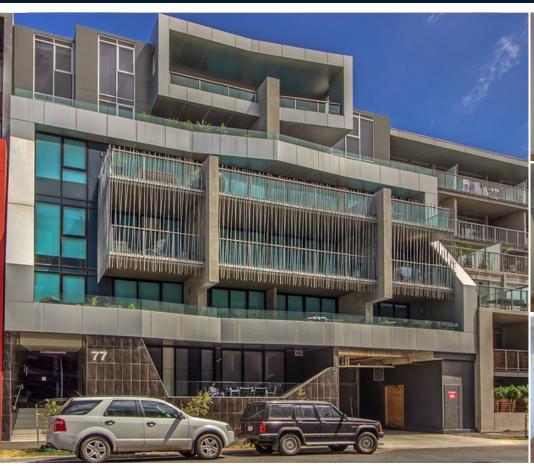

PORT MELBOURNE 209/77 Nott Street ⊨ 1 👆 1 👄

# PERFECT PORT MELBOURNE LIVING

Perfectly located within walking distance of the beach, Bay Street shopping & transport to the city, this stylish, secure apartment comprises: a large open plan living & dining area with well-equipped modern kitchen (stone bench tops, Miele S/S gas cooktop, electric oven, dishwasher), double bedroom with fully fitted mirrored BIR with spacious bathroom (large shower & vanity), Euro laundry with trough & clothes dryer installed. Also featuring polished hardwood floors, reverse cycle heating/cooling, private entertaining terrace & 1 remote basement stacker car space. Please note open for inspection times are subject to change without notice.