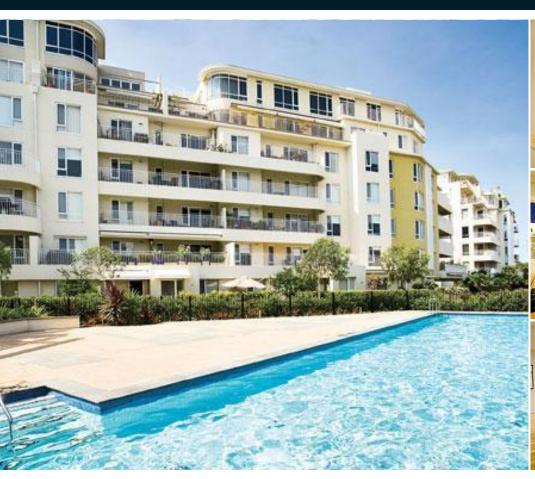

# STUNNING APARTMENT

Modern & spacious 2 bedroom apartment. Comprising entrance foyer, large open plan living/dining area, kitchen with S/S Bosch appliances, (gas cooking) and dishwasher. Main bedroom with BIR's and ensuite, 2nd bedroom with BIR's, 2nd bathroom with bath. Other features include: ducted heating/cooling, polished timber floors, spacious balcony with City glimpses, 2 security basement car spaces, 2 swimming pools & a gym. Close to beach, public transport, shops & restaurants. Please note open for inspection times are subject to change without notice.