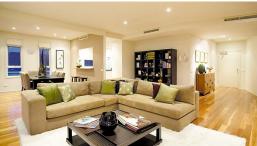

# STUNNING APARTMENT

Modern & spacious 2 bedroom apartment. Comprising entrance foyer, large open plan living/dining area, kitchen with S/S Bosch appliances, (gas cooking) and dishwasher. Main bedroom with BIR's and ensuite, 2nd bedroom with BIR's, 2nd bathroom with bath. Other features include: ducted heating/cooling, polished timber floors, spacious balcony with City glimpses, 2 security basement car spaces, 2 swimming pools & a gym. Close to beach, public transport, shops & restaurants. Please note open for inspection times are subject to change without notice.