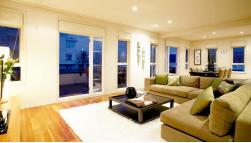

# STUNNING APARTMENT

Modern & spacious 2 bedroom apartment. Comprising entrance foyer, large open plan living/dining area, kitchen with S/S Bosch appliances, (gas cooking) and dishwasher. Main bedroom with BIR's and ensuite, 2nd bedroom with BIR's, 2nd bathroom with bath. Other features include: ducted heating/cooling, polished timber floors, spacious balcony with City glimpses, 2 security basement car spaces, 2 swimming pools & a gym. Close to beach, public transport, shops & restaurants. Please note open for inspection times are subject to change without notice.