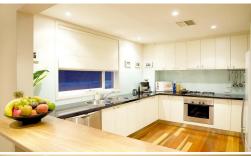

# STUNNING APARTMENT

Modern & spacious 2 bedroom apartment. Comprising entrance foyer, large open plan living/dining area, kitchen with S/S Bosch appliances, (gas cooking) and dishwasher. Main bedroom with BIR's and ensuite, 2nd bedroom with BIR's, 2nd bathroom with bath. Other features include: ducted heating/cooling, polished timber floors, spacious balcony with City glimpses, 2 security basement car spaces, 2 swimming pools & a gym. Close to beach, public transport, shops & restaurants. Please note open for inspection times are subject to change without notice.