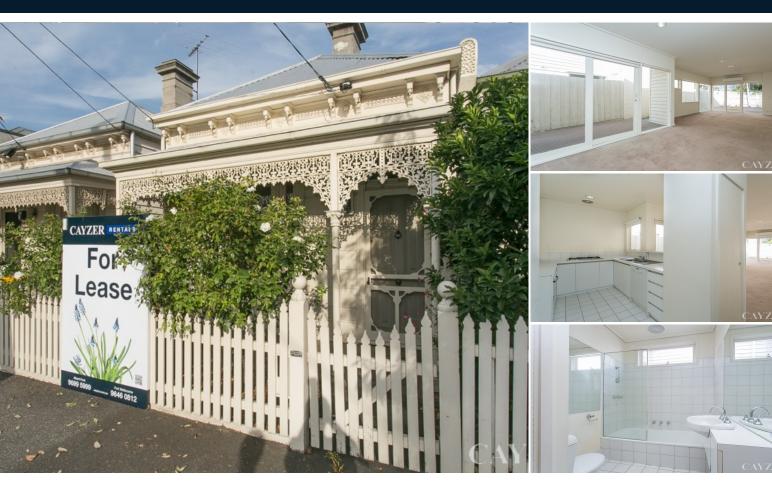

## **VICTORIAN CHARM**

Spacious 2 bedroom Victorian home comprising of large open plan kitchen/living area with lovely glazed outlook to rear courtyard, kitchen with dishwasher & gas cooking, 2 double bedrooms (both with built-in robes), central bathroom with shower over bath & European laundry, gas heating, split system air conditioning and only minutes from Cosmopolitan Bay Street shops, cafes and public transport. Pets may be considered upon application. Please note open for inspection times are subject to change without notice. Contact: Natalie McAsey 9646 0812