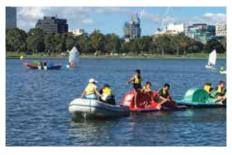

PLAY
Corner Danks and Mills Streets,
Middle Park

At the Danks Street "tram" park your big dreaming little person can rock and roll on a wobbly Number 12 to the lake, beach or wherever they wish to go.

WATCH
Albert Park Lake

Watch the boats at Albert Park Lake or take to the water if you're feeling adventurous. Paddle boats, row boats and sail boats are docked waiting for you.

SIT
Catani Gardens,
St Kilda West

Pack a book and a ball, and picnic under the palms at Catani Gardens where you can watch the kite surfers make waves regardless of the weather conditions.