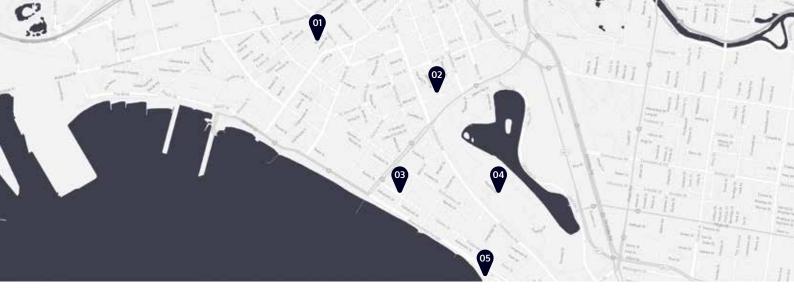

### **LOCAL BACKYARDS**

Living in the inner city doesn't mean you need to compromise on outdoor space.

A plentiful array of beautiful, diverse public gardens and parks are nestled in amongst
Port Melbourne, South Melbourne, Albert Park, Middle Park and St Kilda West,
offering the perfect places to sit, savour, watch, exercise and play.

PLAY
Corner Danks and Mills Streets,
Middle Park

At the Danks Street "tram" park your big dreaming little person can rock and roll on a wobbly Number 12 to the lake, beach or wherever they wish to go.

WATCH
Albert Park Lake

Watch the boats at Albert Park Lake or take to the water if you're feeling adventurous. Paddle boats, row boats and sail boats are docked waiting for you.

SIT
Catani Gardens,
St Kilda West

Pack a book and a ball, and picnic under the palms at Catani Gardens where you can watch the kite surfers make waves regardless of the weather conditions.