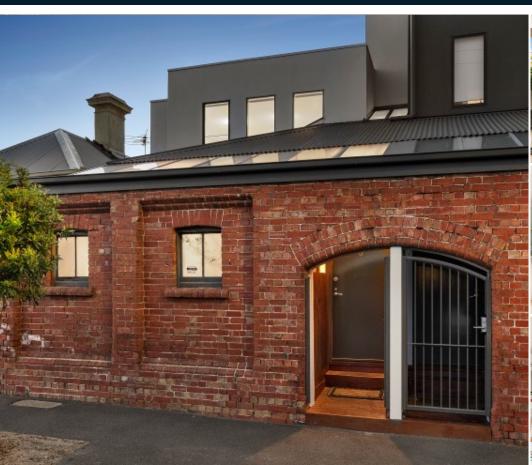

Port Melbourne 8/97-101 Cruikshank Street ⊨ 2 🖶 2 👄

Well located 2 bedroom, 2 storey townhouse comprising open floorplan that flows effortlessly from one end of the home to the other. The ground level showcases spacious living/dining, gourmet kitchen with granite benchtops, stainless steel appliances, dishwasher, gas-cooktop, powder room/laundry. Upstairs comprises 2 spacious bedrooms with built in robes & both with an ensuite. Additionally, enjoy the benefits of 2 underground car spaces plus storage shed, panel heating, split-system air-conditioning, polished floorboards, video intercom and storage under stairs. The private courtyard invites natural light throughout and is perfect for alfresco dining or entertaining. Stroll to Bay Street, parks and public transport.