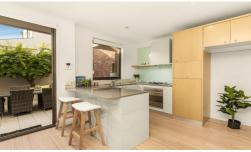

Well located 2 bedroom, 2 storey townhouse comprising open floorplan that flows effortlessly from one end of the home to the other. The ground level showcases spacious living/dining, gourmet kitchen with granite benchtops, stainless steel appliances, dishwasher, gas-cooktop, powder room/laundry. Upstairs comprises 2 spacious bedrooms with built in robes & both with an ensuite. Additionally, enjoy the benefits of 2 underground car spaces plus storage shed, panel heating, split-system air-conditioning, polished floorboards, video intercom and storage under stairs. The private courtyard invites natural light throughout and is perfect for alfresco dining or entertaining. Stroll to Bay Street, parks and public transport.