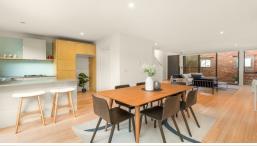

Well located 2 bedroom, 2 storey townhouse comprising open floorplan that flows effortlessly from one end of the home to the other. The ground level showcases spacious living/dining, gourmet kitchen with granite benchtops, stainless steel appliances, dishwasher, gas-cooktop, powder room/laundry. Upstairs comprises 2 spacious bedrooms with built in robes & both with an ensuite. Additionally, enjoy the benefits of 2 underground car spaces plus storage shed, panel heating, split-system air-conditioning, polished floorboards, video intercom and storage under stairs. The private courtyard invites natural light throughout and is perfect for alfresco dining or entertaining. Stroll to Bay Street, parks and public transport.