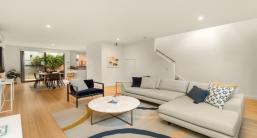

Well located 2 bedroom, 2 storey townhouse comprising open floorplan that flows effortlessly from one end of the home to the other. The ground level showcases spacious living/dining, gourmet kitchen with granite benchtops, stainless steel appliances, dishwasher, gas-cooktop, powder room/laundry. Upstairs comprises 2 spacious bedrooms with built in robes & both with an ensuite. Additionally, enjoy the benefits of 2 underground car spaces plus storage shed, panel heating, split-system air-conditioning, polished floorboards, video intercom and storage under stairs. The private courtyard invites natural light throughout and is perfect for alfresco dining or entertaining. Stroll to Bay Street, parks and public transport.