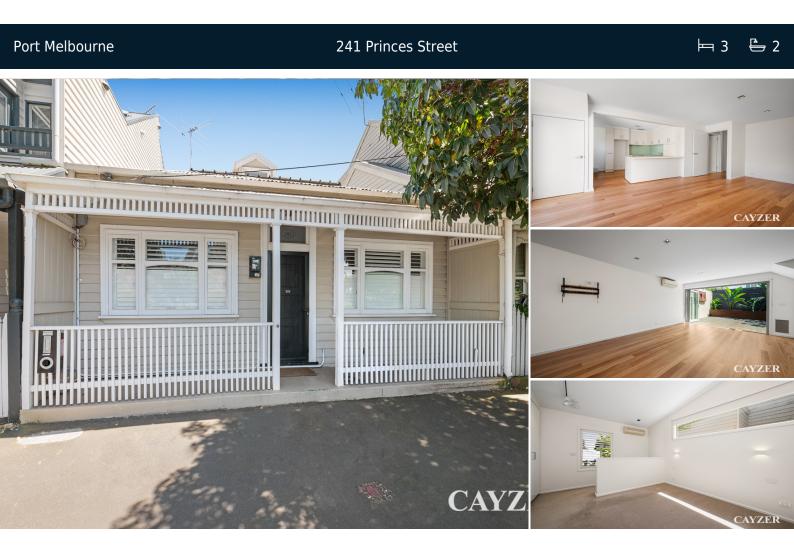

Double fronted 3 bedroom home fabulously positioned in the heart of Port Melbourne. Light filled open plan living boasting bi-fold doors to north facing decked courtyard garden with rear laneway access, well equipped modern kitchen, central bathroom with bath, upstairs main bedroom comprises stylish ensuite bathroom + heaps of easy accessible roof storage Other features include built in robes in all bedrooms, heating & cooling, security alarm + a short walk to Bay Street shops & cafes + all Port Melbourne has to offer.