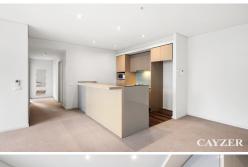

Fabulously located 2 bedroom, 2 bathroom security apartment in the heart of Port Melbourne comprises: open plan living & dining with air-conditioning & tinted windows for privacy, opens to large balcony with stunning views of the city and Port Phillip Bay. Modern kitchen with stainless steel appliances including DW & good cupboard space. Main bedroom with WIR's & ensuite bathroom. Great size 2nd bedroom with BIR's and central bathroom with laundry facilities. Other features include: 1 undercover secure car space, storage cage and use of pool, gym sauna & spa in the complex.