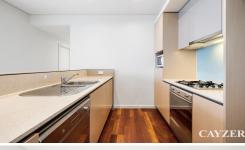

Fabulously located 2 bedroom, 2 bathroom security apartment in the heart of Port Melbourne comprises: open plan living & dining with air-conditioning & tinted windows for privacy, opens to large balcony with stunning views of the city and Port Phillip Bay. Modern kitchen with stainless steel appliances including DW & good cupboard space. Main bedroom with WIR's & ensuite bathroom. Great size 2nd bedroom with BIR's and central bathroom with laundry facilities. Other features include: 1 undercover secure car space, storage cage and use of pool, gym sauna & spa in the complex.