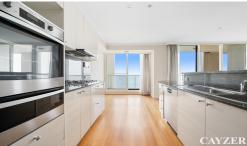

Spacious 2 bedroom security apartment located on 8th floor with panoramic ocean views. Comprising open plan living glazed to large terrace with views, kitchen with dishwasher & gas cook top, 2 double bedrooms both with built in robes, main bedroom with ensuite, 2nd central bathroom & separate laundry. Other property features include central heating & cooling, tandem car park for two cars, on-site caretaker, swimming pool + beach and public transport at your doorstep.