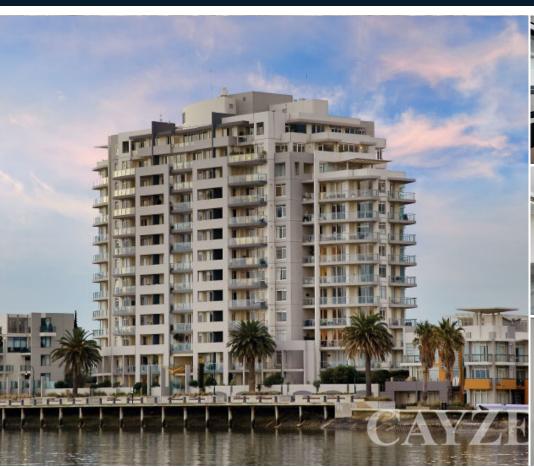

Port Melbourne 806/127 Beach Street ⊨ 2 🖶 2 👄

Spacious 2 bedroom security apartment located on 8th floor with panoramic ocean views. Comprising open plan living glazed to large terrace with views, kitchen with dishwasher & gas cook top, 2 double bedrooms both with built in robes, main bedroom with ensuite, 2nd central bathroom & separate laundry. Other property features include central heating & cooling, tandem car park for two cars, on-site caretaker, swimming pool + beach and public transport at your doorstep.