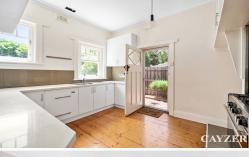

## **SPACIOUS ART DECO**

To register to attend an open for inspection please click the "Request an Inspection" button.

Charming light filled Art Deco apartment in a boutique block of only 2. Features of this ground floor apartment include: secure entrance, spacious lounge boasting a leafy outlook, separate dining room, 2 double bedrooms (1 with BIR's), spacious renovated kitchen with plenty of cupboard space, dishwasher and gas cooking, central bathroom with shower over bath, laundry/store room, gas heating, ornamental fire places and a large fully fenced rear garden courtyard (shared with 1 other apartment) as well as a spacious front paved courtyard. In fantastic location close to Acland Street, public transport and the beach.