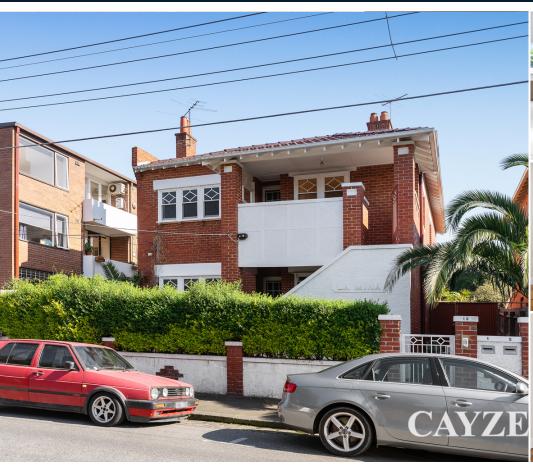

St Kilda 1/18 Clyde Street  $\bowtie$  2 🖨

## **SPACIOUS ART DECO**

To register to attend an open for inspection please click the "Request an Inspection" button.

Charming light filled Art Deco apartment in a boutique block of only 2. Features of this ground floor apartment include: secure entrance, spacious lounge boasting a leafy outlook, separate dining room, 2 double bedrooms (1 with BIR's), spacious renovated kitchen with plenty of cupboard space, dishwasher and gas cooking, central bathroom with shower over bath, laundry/store room, gas heating, ornamental fire places and a large fully fenced rear garden courtyard (shared with 1 other apartment) as well as a spacious front paved courtyard. In fantastic location close to Acland Street, public transport and the beach.