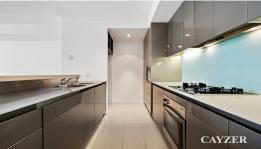

# **OPPOSITE ALBERT PARK LAKE**

To register to attend an open for inspection please click the "Request an Inspection" button.

Fabulously located apartment comprising 2 double bedrooms both with built-in robes, main bedroom has a full ensuite bathroom. Great size living/dining area incorporating a well appointed kitchen with Miele appliances including gas cook top and dishwasher. Huge study/home office, 2nd central bathroom and separate powder room. Additional features include heating and cooling, video intercom, lift access, laundry facilities, balcony, storage cage and 1 car space, height & width restrictions may apply. Local amenities include Albert Park Lake, MSAC and Clarendon Street shops & cafes.