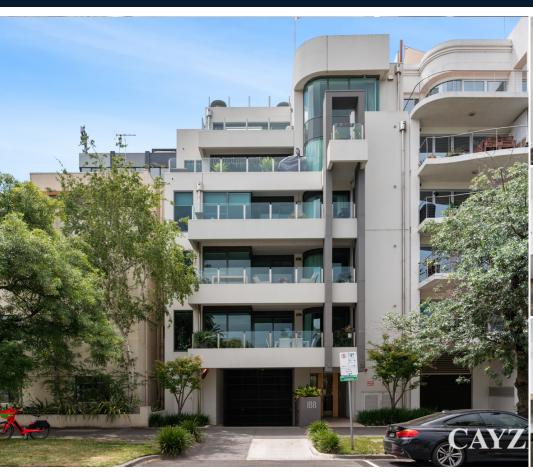

South Melbourne 402/188 Albert Road ⊨ 2 🖶 2 🖼 1 🧼

# **OPPOSITE ALBERT PARK LAKE**

To register to attend an open for inspection please click the "Request an Inspection" button.

Fabulously located apartment comprising 2 double bedrooms both with built-in robes, main bedroom has a full ensuite bathroom. Great size living/dining area incorporating a well appointed kitchen with Miele appliances including gas cook top and dishwasher. Huge study/home office, 2nd central bathroom and separate powder room. Additional features include heating and cooling, video intercom, lift access, laundry facilities, balcony, storage cage and 1 car space, height & width restrictions may apply. Local amenities include Albert Park Lake, MSAC and Clarendon Street shops & cafes.