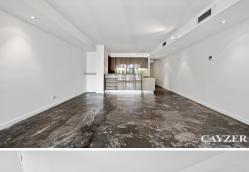

# **OPPOSITE ALBERT PARK LAKE**

To register to attend an open for inspection please click the "Request an Inspection" button.

Fabulously located apartment comprising 2 double bedrooms both with built-in robes, main bedroom has a full ensuite bathroom. Great size living/dining area incorporating a well appointed kitchen with Miele appliances including gas cook top and dishwasher. Huge study/home office, 2nd central bathroom and separate powder room. Additional features include heating and cooling, video intercom, lift access, laundry facilities, balcony, storage cage and 1 car space, height & width restrictions may apply. Local amenities include Albert Park Lake, MSAC and Clarendon Street shops & cafes.