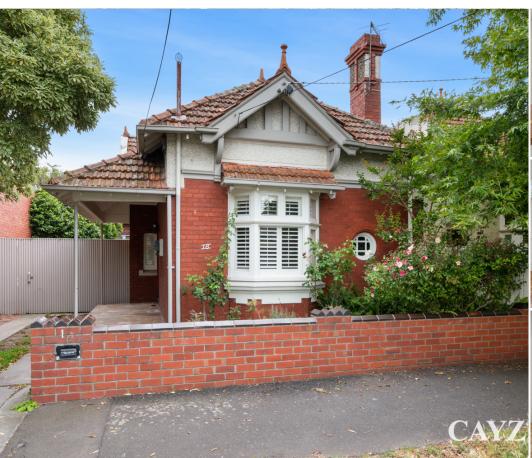

St Kilda West 18 Longmore Street ⊨ 3 🖶 2 👄

### **FABULOUS FAMILY HOME**

To register to attend an open for inspection please click the "Request an Inspection" button.

Renovated Edwardian family home comprising charming entrance hallway, 2 generous size bedrooms with built in robes plus 3rd bedroom. North facing living with floorboards and gas log fire and built in desk and shelving. Open plan 2nd living/dining incorporating the kitchen all flowing to a decked outside entertainment area. Central bathroom with shower over bath plus 2nd modern bathroom, separate laundry with built in cupboards, bench space and direct access to rear yard and garden shed for bike storage, ducted heating and split system heating/cooling unit. Off street parking for 2 cars. Short stroll to the beach, cafes and Middle Park village.