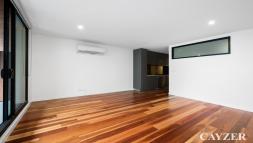

# **BLOCK FROM BEACH**

To register to attend an open for inspection please click the "Request an Inspection" button.

Spacious 1st floor apartment comprises 1 double bedroom with built in wardrobes, open plan living area with floorboards leading to extra large terrace with views over Dow St, galley kitchen boasting Bosch appliances including gas cook top & dishwasher, central stylish bathroom. Other features include heating/cooling, storage cage plus security car space, height & width restrictions may apply. All within a block from Bay St shops, cafes and the beach.