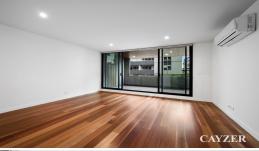

# **BLOCK FROM BEACH**

To register to attend an open for inspection please click the "Request an Inspection" button.

Spacious 1st floor apartment comprises 1 double bedroom with built in wardrobes, open plan living area with floorboards leading to extra large terrace with views over Dow St, galley kitchen boasting Bosch appliances including gas cook top & dishwasher, central stylish bathroom. Other features include heating/cooling, storage cage plus security car space, height & width restrictions may apply. All within a block from Bay St shops, cafes and the beach.