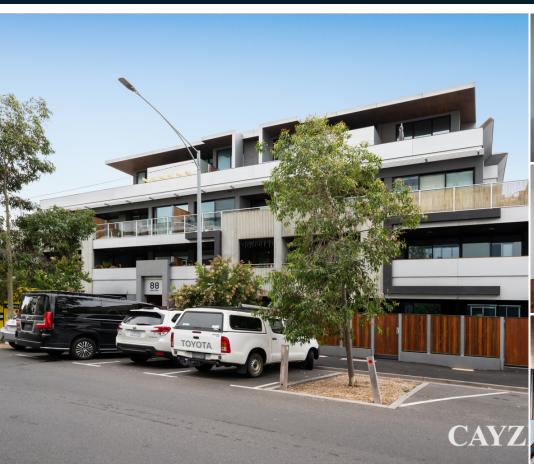

# **BLOCK FROM BEACH**

To register to attend an open for inspection please click the "Request an Inspection" button.

Spacious 1st floor apartment comprises 1 double bedroom with built in wardrobes, open plan living area with floorboards leading to extra large terrace with views over Dow St, galley kitchen boasting Bosch appliances including gas cook top & dishwasher, central stylish bathroom. Other features include heating/cooling, storage cage plus security car space, height & width restrictions may apply. All within a block from Bay St shops, cafes and the beach.