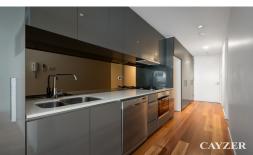

# **BLOCK FROM BEACH**

To register to attend an open for inspection please click the "Request an Inspection" button.

Spacious 1st floor apartment comprises 1 double bedroom with built in wardrobes, open plan living area with floorboards leading to extra large terrace with views over Dow St, galley kitchen boasting Bosch appliances including gas cook top & dishwasher, central stylish bathroom. Other features include heating/cooling, storage cage plus security car space, height & width restrictions may apply. All within a block from Bay St shops, cafes and the beach.