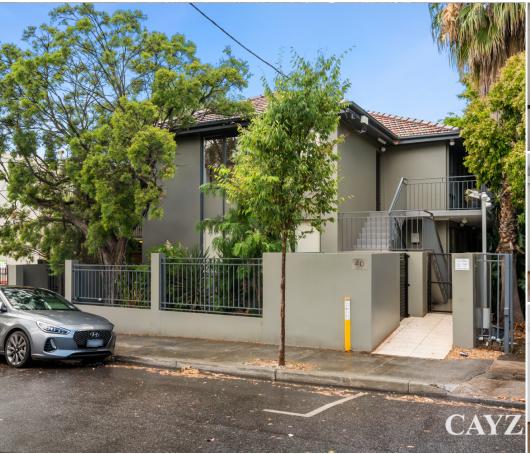

St Kilda 16/40 Waterloo Crescent  $\stackrel{\text{\tiny }}{\leftrightharpoons} 1$ 

## **WELL LOCATED STUDIO**

To register to attend an open for inspection please click the Request an Inspection button.

Top floor north facing studio large apartment with plenty of natural light offers separate kitchen with lots of storage, central bathroom, built-in robes, security entry and superb location close to all St Kilda has to offer, cafes, shops, restaurants and public transport. Split system has just been installed – right in time for summer!