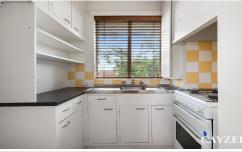

## **WELL LOCATED STUDIO**

To register to attend an open for inspection please click the Request an Inspection button.

Top floor north facing studio large apartment with plenty of natural light offers separate kitchen with lots of storage, central bathroom, built-in robes, security entry and superb location close to all St Kilda has to offer, cafes, shops, restaurants and public transport. Split system has just been installed – right in time for summer!