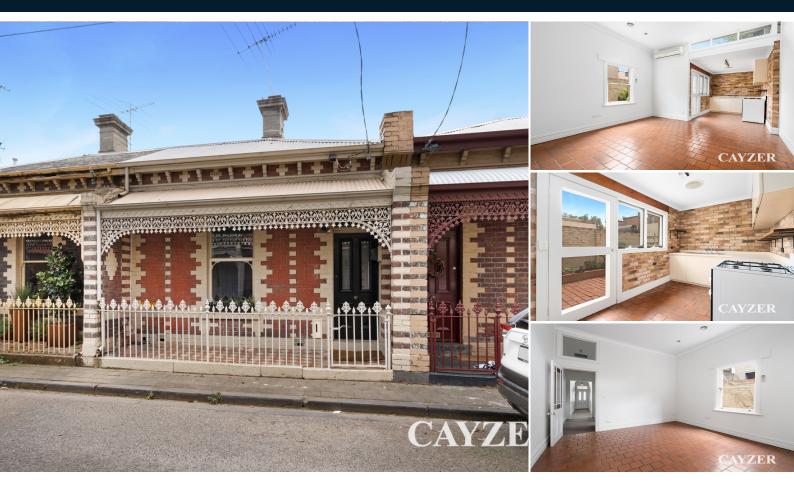

South Melbourne 52 Thomson Street  $\bowtie$  2  $\stackrel{\longleftarrow}{\leftarrow}$  2

# A GEM IN THE HEART OF SOUTH MELBOURNE

To register to attend an open for inspection please click the "Request an Inspection" button.

Well located 2 bedroom home in the heart of South Melbourne comprises: entrance hall, open plan kitchen (gas cooking)/lounge over looking pretty paved courtyard, both bedrooms with built-in robes, central bathroom with shower-over bath and laundry facilities. Also includes: carpet, ducted heating throughout and reverse cycle heating/cooling in living area. Only metres to Clarendon Street shops and cafes, city tram and Albert Park Lake.