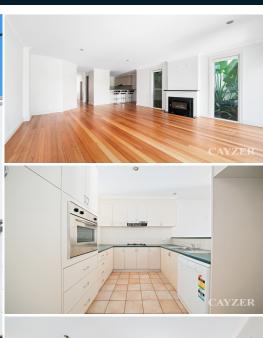

# **SPACIOUS FAMILY RESIDENCE**

To register to attend an open for inspection please click the "Request an Inspection" button.

Spacious 3 bedroom townhouse over 2 levels, comprising downstairs entrance hall, large open plan living area boasting polished timber floors, gas log fire and glazed to large rear paved courtyard garden. Well equipped kitchen with gas cook top, wall oven plus dishwasher, powder room and Euro laundry. Upstairs features 3 double bedrooms all with built-in robes, heating/cooling and central bathroom with bath. A lock up garage with internal access completes this fabulous family home.