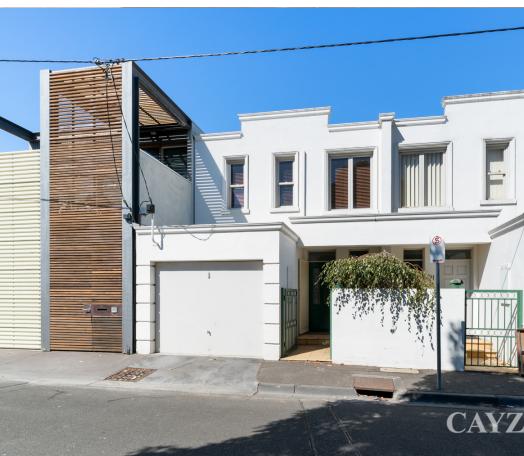

# **SPACIOUS FAMILY RESIDENCE**

To register to attend an open for inspection please click the "Request an Inspection" button.

Spacious 3 bedroom townhouse over 2 levels, comprising downstairs entrance hall, large open plan living area boasting polished timber floors, gas log fire and glazed to large rear paved courtyard garden. Well equipped kitchen with gas cook top, wall oven plus dishwasher, powder room and Euro laundry. Upstairs features 3 double bedrooms all with built-in robes, heating/cooling and central bathroom with bath. A lock up garage with internal access completes this fabulous family home.