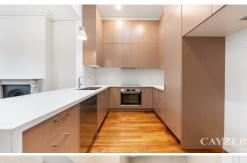

South Melbourne 219A Clarendon Street  $\bowtie$  2 🖨

To register to attend an open for inspection please click the "Request an Inspection" button.

Fabulously renovated 2 double bedroom apartment above the Clarendon St shops. Comprising open plan living area featuring polished boards, well equipped kitchen with an abundance of cupboards & dishwasher, stylish tiled bathroom boasting oversize shower, vanity & toilet, 2 double bedrooms both with built in robes, separate laundry, hydronic heating throughout + reverse cycle heating & cooling. Fantastic lifestyle with all South Melbourne has to offer on your doorstep. Please note open for inspection times are subject to change without notice.