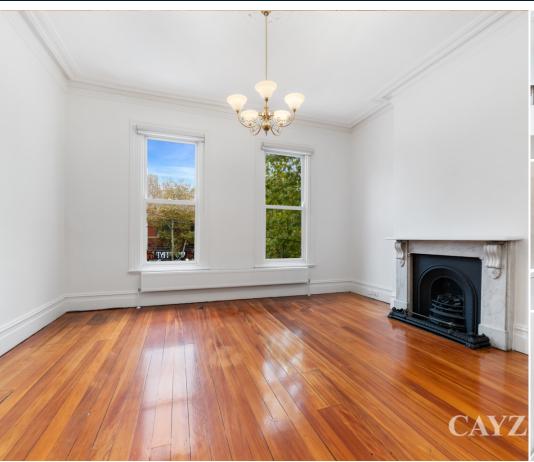

South Melbourne 219A Clarendon Street  $\bowtie$  2 🖨

To register to attend an open for inspection please click the "Request an Inspection" button.

Fabulously renovated 2 double bedroom apartment above the Clarendon St shops. Comprising open plan living area featuring polished boards, well equipped kitchen with an abundance of cupboards & dishwasher, stylish tiled bathroom boasting oversize shower, vanity & toilet, 2 double bedrooms both with built in robes, separate laundry, hydronic heating throughout + reverse cycle heating & cooling. Fantastic lifestyle with all South Melbourne has to offer on your doorstep. Please note open for inspection times are subject to change without notice.