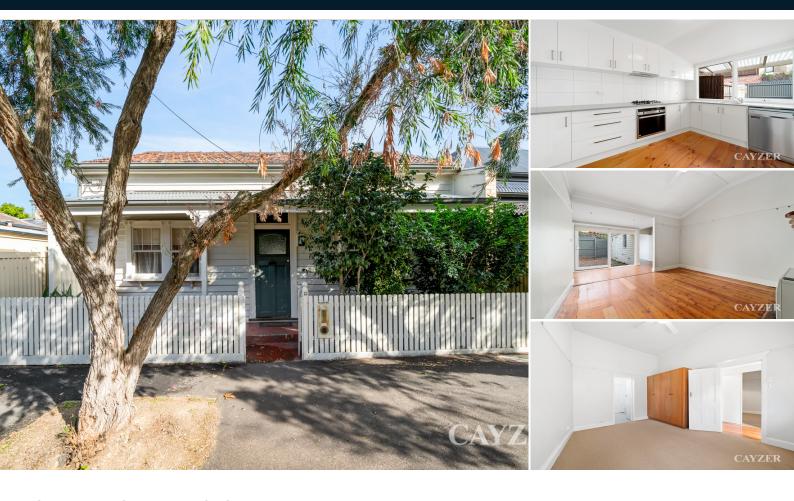

# **DOUBLE FRONTED VICTORIAN**

To register to attend an open for inspection please click the Request an Inspection button.

Spacious double fronted 2 bedroom home with as new kitchen boasting stainless steel appliances, gas cooking and dishwasher, 2 double bedrooms with built in robes, living/dining area with floorboards + gas heater, central white tiled bathroom plus laundry & powder room. Other features include polished floorboards, paved rear courtyard garden, short stroll to Clarendon Street shops & cafes, MSAC, city tram & parks.