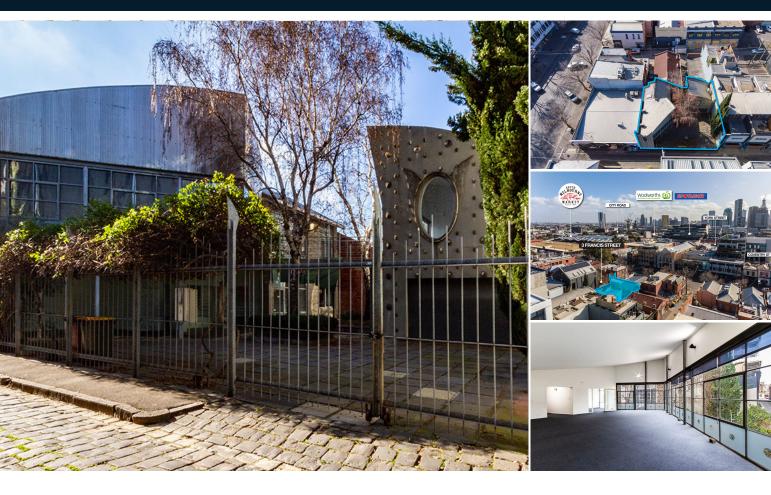

# STRIKING OFFICE/SHOWROOM/RESIDENCE IN THE MARKET PRECINCT

This distinctive property on a cobblestone street has a huge front paved yard behind secure wrought iron gates ideal for outdoor displays or further parking.

Superbly located 100 metres or so from South Melbourne market and close to abundant public transport.

A fantastic location for staff to enjoy with open air areas.

#### Office features include:

- 280 s/qm approx
- garage or storage and extensive courtyard parking
- separate studio as well
- Dual levels
- Air-conditioning
- Kitchen
- End of trip amenities

For further information please contact Cayzer Commercial