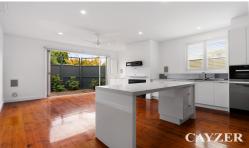

# RENOVATED FREESTANDING VICTORIAN

To register to attend an open for inspection please click the Request an Inspection button.

Beautiful Victorian cottage style home is located in a desirable quiet street of South Melbourne. This fully renovated home offers entrance hall, 3 double bedrooms all with BIR's, main bathroom including combination washing machine/clothes dryer, light filled super modern kitchen including stainless steel refrigerator/freezer, Caesar stone bench tops, Miele appliances, familyroom with bi-fold doors to private courtyard. Upstairs main bedroom with ensuite bathroom + balcony. Further features include heating/cooling, gas log fire in familyroom, wall mounted TV in upstairs bedroom. Excellent condition throughout.