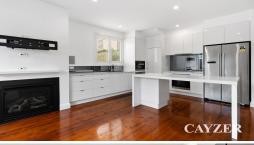

# RENOVATED FREESTANDING VICTORIAN

To register to attend an open for inspection please click the Request an Inspection button.

Beautiful Victorian cottage style home is located in a desirable quiet street of South Melbourne. This fully renovated home offers entrance hall, 3 double bedrooms all with BIR's, main bathroom including combination washing machine/clothes dryer, light filled super modern kitchen including stainless steel refrigerator/freezer, Caesar stone bench tops, Miele appliances, familyroom with bi-fold doors to private courtyard. Upstairs main bedroom with ensuite bathroom + balcony. Further features include heating/cooling, gas log fire in familyroom, wall mounted TV in upstairs bedroom. Excellent condition throughout.