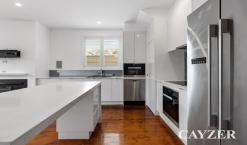

# RENOVATED FREESTANDING VICTORIAN

To register to attend an open for inspection please click the Request an Inspection button.

Beautiful Victorian cottage style home is located in a desirable quiet street of South Melbourne. This fully renovated home offers entrance hall, 3 double bedrooms all with BIR's, main bathroom including combination washing machine/clothes dryer, light filled super modern kitchen including stainless steel refrigerator/freezer, Caesar stone bench tops, Miele appliances, familyroom with bi-fold doors to private courtyard. Upstairs main bedroom with ensuite bathroom + balcony. Further features include heating/cooling, gas log fire in familyroom, wall mounted TV in upstairs bedroom. Excellent condition throughout.