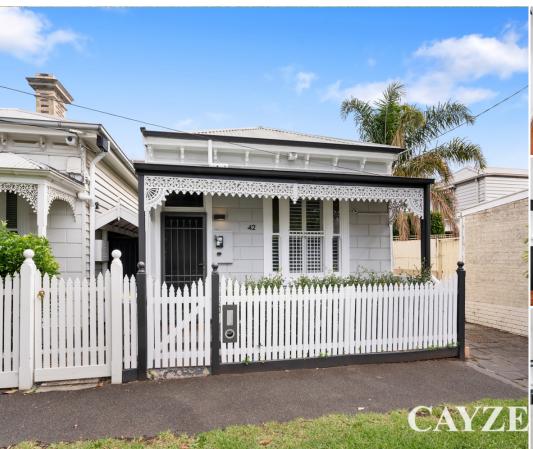

# RENOVATED FREESTANDING VICTORIAN

To register to attend an open for inspection please click the Request an Inspection button.

Beautiful Victorian cottage style home is located in a desirable quiet street of South Melbourne. This fully renovated home offers entrance hall, 3 double bedrooms all with BIR's, main bathroom including combination washing machine/clothes dryer, light filled super modern kitchen including stainless steel refrigerator/freezer, Caesar stone bench tops, Miele appliances, familyroom with bi-fold doors to private courtyard. Upstairs main bedroom with ensuite bathroom + balcony. Further features include heating/cooling, gas log fire in familyroom, wall mounted TV in upstairs bedroom. Excellent condition throughout.