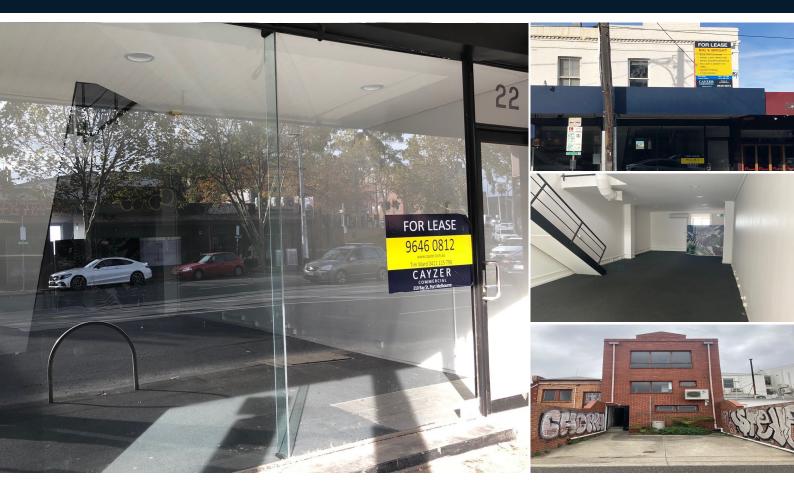

## 22 Bridge Road

## **BRIGHT AND LIGHT FLOWING SPACE - RETAIL OR OFFICE/SHOWROOM**

Located at the busy Punt Road end and ideally suited to a multitude of uses.

Two storey open plan retail, showroom or office, conveniently located in a vibrant blue chip shopping strip, only minutes to Epworth and a short tram ride to the CBD.

Key features include:

- Commercial 1 zoning
- Large, light, open plan retail office
- 200sqm approx.
- Parking for 2 cars

| Details        |              |
|----------------|--------------|
| Price          |              |
| Contact Agent  |              |
| Date Available |              |
| Now            |              |
| Contact        |              |
| Tim Ward       | 0411 115 790 |