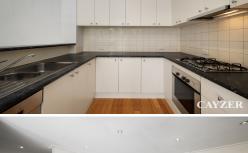

# TOP FLOOR SECURITY APARTMENT

To register to attend an open for inspection please click the Request an Inspection button.

Top Floor 2 bedroom security apartment. Located within walking distance to the beach, public transport and Bay Street shops and cafes. Comprises: Entrance hall, open plan kitchen with dishwasher, gas cooktop & ample cupboard space, lounge with separate meals area, 2 double bedrooms with built in robes, ensuite, central bathroom with shower over bath & euro laundry, 2 generous sized balconies & 2 secure off street car spaces, heating/cooling and the complex has a pool and gym.