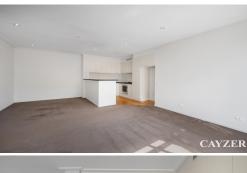

# TOP FLOOR SECURITY APARTMENT

To register to attend an open for inspection please click the Request an Inspection button.

Top Floor 2 bedroom security apartment. Located within walking distance to the beach, public transport and Bay Street shops and cafes. Comprises: Entrance hall, open plan kitchen with dishwasher, gas cooktop & ample cupboard space, lounge with separate meals area, 2 double bedrooms with built in robes, ensuite, central bathroom with shower over bath & euro laundry, 2 generous sized balconies & 2 secure off street car spaces, heating/cooling and the complex has a pool and gym.