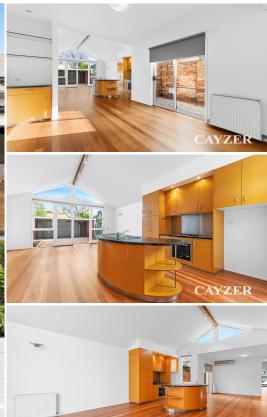

# **NEAT AS A PIN**

To register to attend an open for inspection please click the Request an Inspection button.

Fabulously located and well presented 2 bedroom home comprising entrance hall, 2 double bedrooms both with built in robes, spacious light & bright living zones glazed to paved courtyard, well equipped kitchen boasting island bench, stainless steel appliances, gas cook top & dishwasher. Central white tiled bathroom including separate shower + bath. Other features include off street secure under cover car parking at rear, heating & cooling, floorboards, lots of natural light, the beach & Bay St shops & cafes on your doorstep.