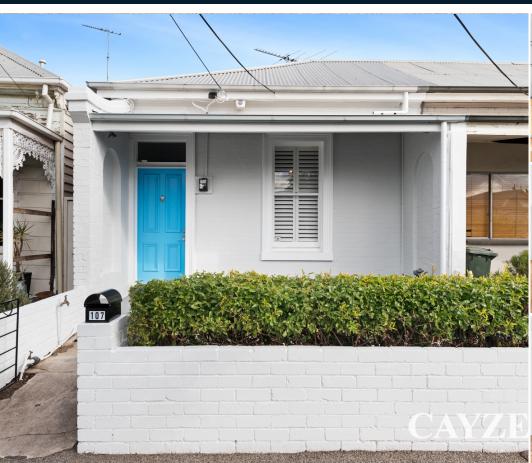

Port Melbourne 107 Graham Street ⊨ 2 🖶 1 👄

# **NEAT AS A PIN**

To register to attend an open for inspection please click the Request an Inspection button.

Fabulously located and well presented 2 bedroom home comprising entrance hall, 2 double bedrooms both with built in robes, spacious light & bright living zones glazed to paved courtyard, well equipped kitchen boasting island bench, stainless steel appliances, gas cook top & dishwasher. Central white tiled bathroom including separate shower + bath. Other features include off street secure under cover car parking at rear, heating & cooling, floorboards, lots of natural light, the beach & Bay St shops & cafes on your doorstep.