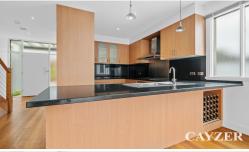

## **MODERN 2 STOREY 2 BEDROOM TOWNHOUSE**

To register to attend an open for inspection please click the Request an Inspection button.

Beautifully appointed 2 storey, 2 bedroom townhouse. Comprising upstairs: 2 bedrooms with polished boards, BIR's + heating/cooling, beautiful bathroom with bath + separate shower. Downstairs: large open plan living with polished boards opening to a good size private courtyard, hostess kitchen with quality gas cooking + dishwasher, powder room, heating/cooling and one off street car space. Located in a quiet location, moments to Albert Park shops, cafes, transport, schools and parks.