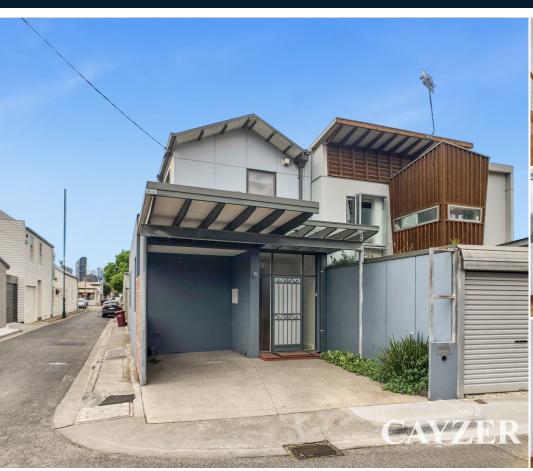

## **MODERN 2 STOREY 2 BEDROOM TOWNHOUSE**

To register to attend an open for inspection please click the Request an Inspection button.

Beautifully appointed 2 storey, 2 bedroom townhouse. Comprising upstairs: 2 bedrooms with polished boards, BIR's + heating/cooling, beautiful bathroom with bath + separate shower. Downstairs: large open plan living with polished boards opening to a good size private courtyard, hostess kitchen with quality gas cooking + dishwasher, powder room, heating/cooling and one off street car space. Located in a quiet location, moments to Albert Park shops, cafes, transport, schools and parks.