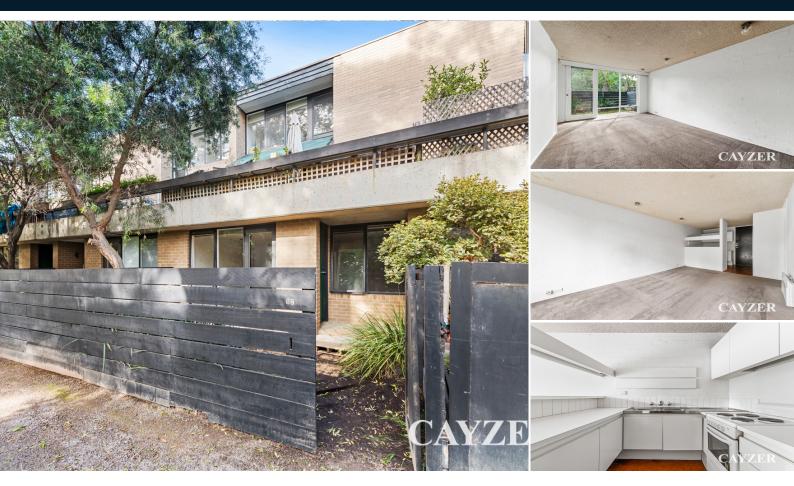

# 'CITY EDGE' LIVING

To register to attend an open for inspection please click the Request an Inspection button.

Light filled, ground floor 1 bedroom apartment with large courtyard, located in ideal South Melbourne location at 'City Edge'. Comprising: open plan living & dining room, opening onto large sunny courtyard, functional kitchen with electric oven, double bedroom with BIR's and access to large bathroom with laundry facilities. Features: heating in lounge room, dual access from courtyard & car space and 1 x off street car space. All located close to CBD, transport, shopping, restaurants & cafes.