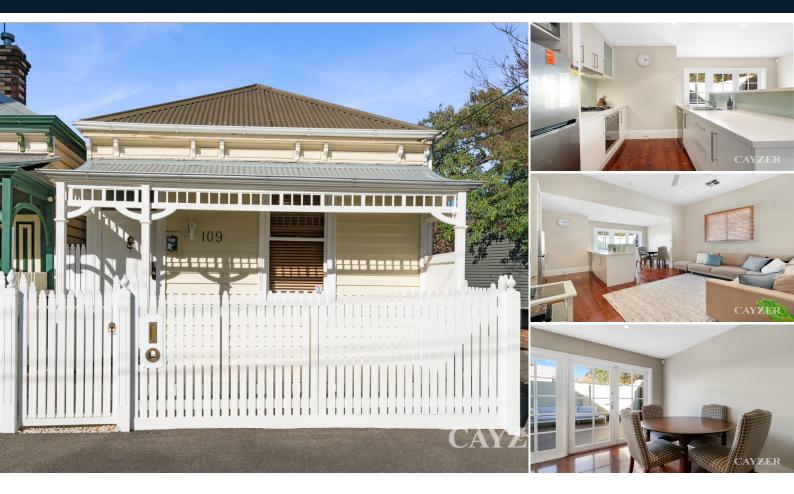

South Melbourne 109 Bank Street  $\bowtie$  2  $\stackrel{\leftarrow}{\vdash}$ 

# **GREAT LOCATION**

To register to attend an open for inspection please click the Request an Inspection button.

Victorian home full of charm and plenty of features. Comprising front verandah + entrance hallway, 2 double bedrooms with BIR's, open plan living to outdoor decked courtyard, kitchen with dishwasher, Smeg appliances and gas cooking, separate laundry, central white tiled modern bathroom with a bath. Polished floorboards throughout and ducted heating. Short stroll to city tram + Clarendon St shops and cafes.