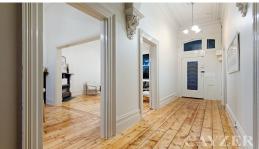

#### CHARMING DOUBLE FRONTED HOME

To register to attend an open for inspection please click the Request an Inspection button.

Enriched in period detail, this double fronted Edwardian comprises wide hallway entrance, two large bedrooms each with decorative fireplace and ceiling fans, master with gorgeous bay window. Spacious front living room leads to formal dining and a functional kitchen equipped with gas cooking, ample cupboards + bench space and dishwasher. Central modern bathroom with shower over bath and third bedroom or separate study. Large rear garden provides ample space for the kids to enjoy plus lock up garage from rear lane-way. Additional features include soaring high ceilings, Baltic timber floors throughout and heating in the living room. Wonderful lifestyle location on the doorstep of Middle Park plus a short stroll to Fitzroy Street, Albert Park Lake & public transport.