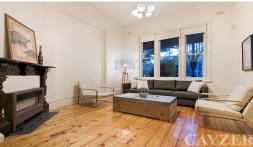

#### CHARMING DOUBLE FRONTED HOME

To register to attend an open for inspection please click the Request an Inspection button.

Enriched in period detail, this double fronted Edwardian comprises wide hallway entrance, two large bedrooms each with decorative fireplace and ceiling fans, master with gorgeous bay window. Spacious front living room leads to formal dining and a functional kitchen equipped with gas cooking, ample cupboards + bench space and dishwasher. Central modern bathroom with shower over bath and third bedroom or separate study. Large rear garden provides ample space for the kids to enjoy plus lock up garage from rear lane-way. Additional features include soaring high ceilings, Baltic timber floors throughout and heating in the living room. Wonderful lifestyle location on the doorstep of Middle Park plus a short stroll to Fitzroy Street, Albert Park Lake & public transport.