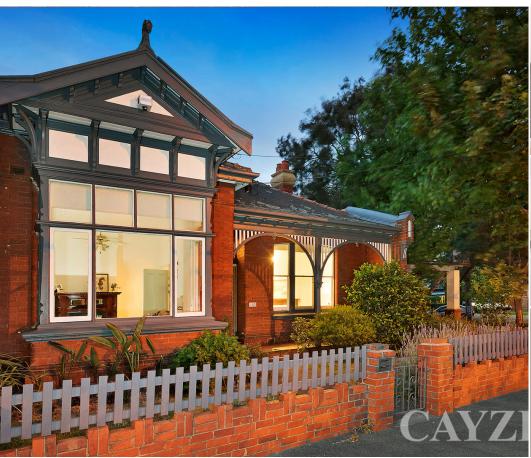

#### CHARMING DOUBLE FRONTED HOME

To register to attend an open for inspection please click the Request an Inspection button.

Enriched in period detail, this double fronted Edwardian comprises wide hallway entrance, two large bedrooms each with decorative fireplace and ceiling fans, master with gorgeous bay window. Spacious front living room leads to formal dining and a functional kitchen equipped with gas cooking, ample cupboards + bench space and dishwasher. Central modern bathroom with shower over bath and third bedroom or separate study. Large rear garden provides ample space for the kids to enjoy plus lock up garage from rear lane-way. Additional features include soaring high ceilings, Baltic timber floors throughout and heating in the living room. Wonderful lifestyle location on the doorstep of Middle Park plus a short stroll to Fitzroy Street, Albert Park Lake & public transport.