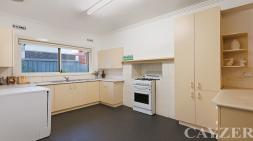

#### CHARMING DOUBLE FRONTED HOME

To register to attend an open for inspection please click the Request an Inspection button.

Enriched in period detail, this double fronted Edwardian comprises wide hallway entrance, two large bedrooms each with decorative fireplace and ceiling fans, master with gorgeous bay window. Spacious front living room leads to formal dining and a functional kitchen equipped with gas cooking, ample cupboards + bench space and dishwasher. Central modern bathroom with shower over bath and third bedroom or separate study. Large rear garden provides ample space for the kids to enjoy plus lock up garage from rear lane-way. Additional features include soaring high ceilings, Baltic timber floors throughout and heating in the living room. Wonderful lifestyle location on the doorstep of Middle Park plus a short stroll to Fitzroy Street, Albert Park Lake & public transport.