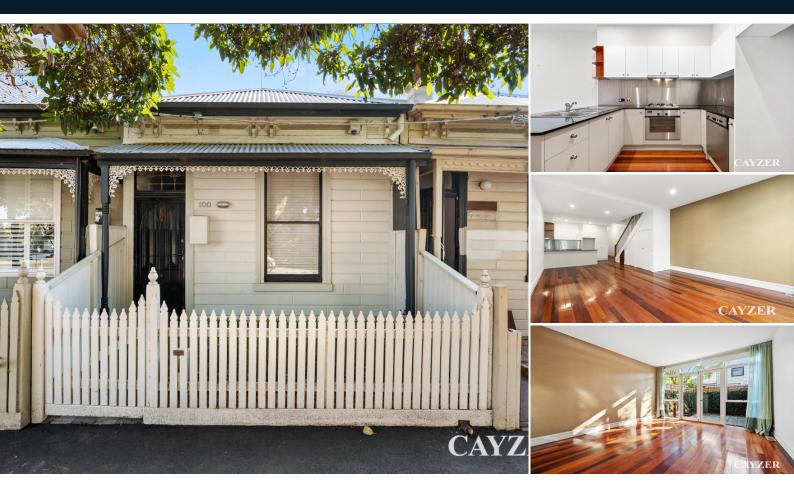

## **RENOVATED VICTORIAN OVER 2 LEVELS**

To register to attend an open for inspection please click the Request an Inspection button.

Superbly located 2 bedroom, 2 bathroom family home over 2 levels. Downstairs comprises entrance hall leading onto large light filled open plan living/dining with glazed outlook to North facing paved courtyard, well equipped modern kitchen (stainless steel appliances, gas cooking and dishwasher), double bedroom with built in robes, family bathroom and separate Euro laundry. Upstairs comprises main bedroom with natural light, split system, walk in robe and ensuite. Features include ducted heating throughout, timber flooring and rear courtyard with gate access, close to Albert Park Village, local schools, parks and the beach.