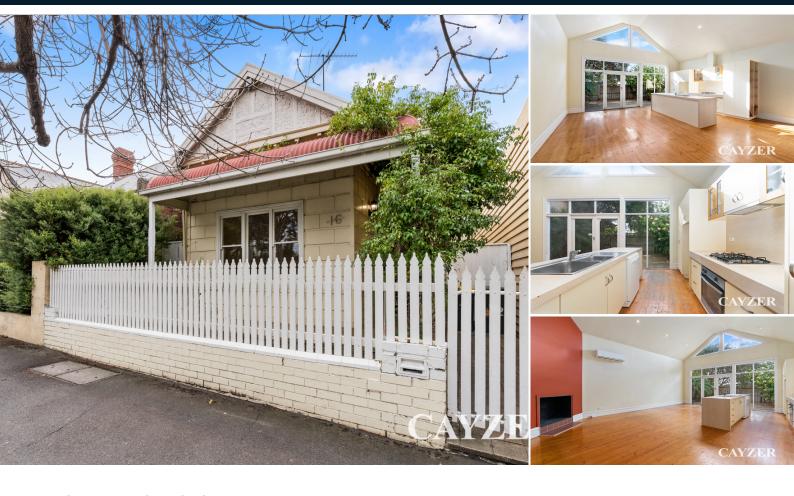

Port Melbourne 16 Bridge Street  $\bowtie$  2  $\stackrel{\leftarrow}{\leftrightharpoons}$ 

## FREESTANDING VICTORIAN

To register to attend an open for inspection please click the Request an Inspection button.

Beautifully positioned 2 bedroom Victorian home comprises 2 double bedrooms, (both with BIR's), generous open plan living space boasting modern kitchen overlooking fully glazed aspect to courtyard garden. Central tiled bathroom + separate powder room. Other features include polished boards, split system in lounge, ducted heating + ornamental fire places. Short stroll to Bay St shops & cafes.