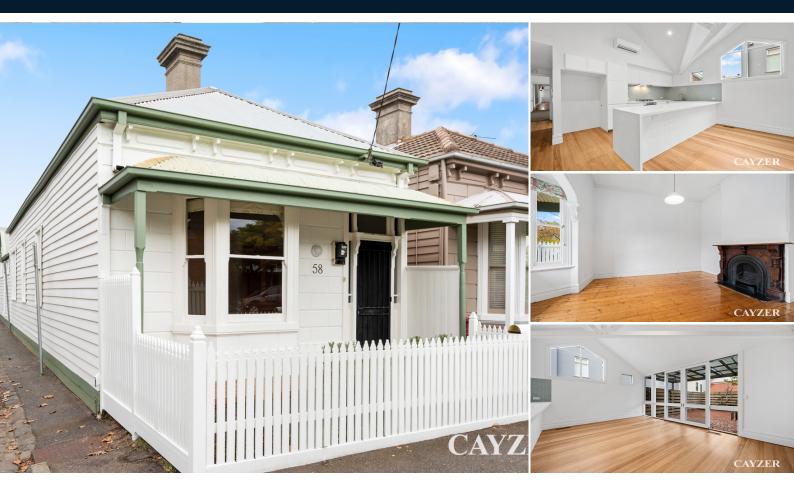

## **IMPECCABLY PRESENTED**

To register to attend an open for inspection please click the Request an Inspection button.

Charming classic single fronted Victorian terrace home in the heart of Albert Park.

Comprising: 3 double bedrooms, BIR's, long passage with skylights, large carpeted living room, newly renovated stylish kitchen with gas cooktop, dishwasher and ample cupboard space and family room at rear that overlooks paved courtyard. Modern central family bathroom and laundry. Features include: floorboards, high ceilings, ducted heating & airconditioning, decorative fire places and storage shed.