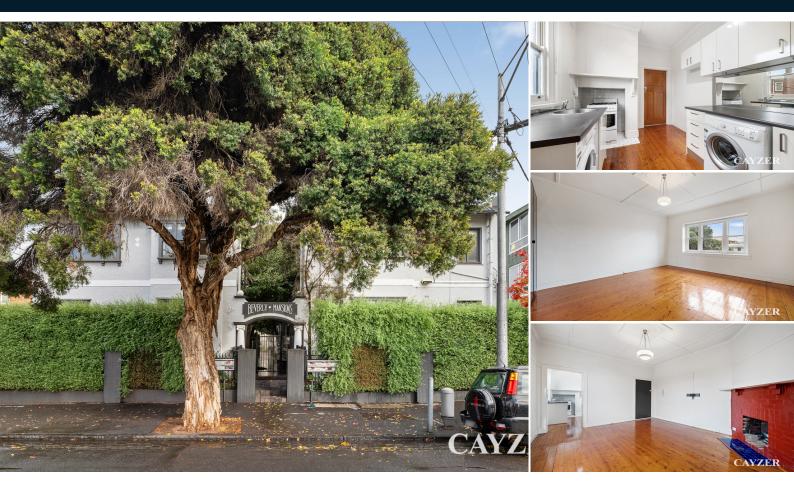

# **OVERSIZED 1 BEDROOM APARTMENT IN BOUTIQUE BLOCK**

To register to attend an open for inspection please click the Request an Inspection button.

Classic art deco one bedroom corner apartment is located in a small boutique block of 14. Comprising security entrance, spacious lounge room, modern kitchen with gas cooking facilities, oversized bedroom with north/east aspect, light and bright bathroom and offstreet parking. Features include ornate ceilings, polished floorboards and washing machine & dryer included. Located close to public transport, vibrant Bridge Road shopping and cafes and Fitzroy Gardens. Be quick to inspect.