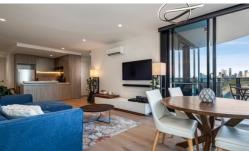

# **RESORT LIVING WITH VIEWS**

To register to attend an open for inspection please click the Request an Inspection button.

Enjoy five-star facilities in this immaculately presented as new modern 2 bedroom security apartment, situated on 5th floor with spectacular views of Port Philip Bay coast line. Comprises light filled open plan living, floor to ceiling windows with magnificent views of Port Melbourne Bay and beyond. Stylish kitchen boasting stone benchtops, Bosch stainless steel appliances, integrated dishwasher, gas cook top & electric oven. 2 bedrooms all with built in robes, main bedroom with ensuite including a bath and second central bathroom. Other features include Euro laundry, floorboards, heating/cooling, security car park plus storage cage. Access to infinity pool, spa, gymnasium and panoramic city and ocean views from the communal rooftop garden. Walking distance to Port Melbourne Beach, Inspection a must.