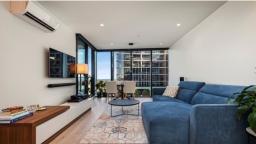

# **RESORT LIVING WITH VIEWS**

To register to attend an open for inspection please click the Request an Inspection button.

Enjoy five-star facilities in this immaculately presented as new modern 2 bedroom security apartment, situated on 5th floor with spectacular views of Port Philip Bay coast line. Comprises light filled open plan living, floor to ceiling windows with magnificent views of Port Melbourne Bay and beyond. Stylish kitchen boasting stone benchtops, Bosch stainless steel appliances, integrated dishwasher, gas cook top & electric oven. 2 bedrooms all with built in robes, main bedroom with ensuite including a bath and second central bathroom. Other features include Euro laundry, floorboards, heating/cooling, security car park plus storage cage. Access to infinity pool, spa, gymnasium and panoramic city and ocean views from the communal rooftop garden. Walking distance to Port Melbourne Beach, Inspection a must.