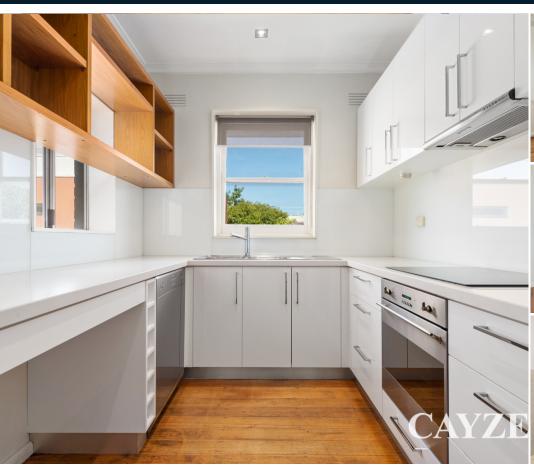

# **ROOMY APARTMENT IN FABULOUS LOCATION**

To register to attend an open for inspection please click the Request an Inspection button.

Well located and presented top floor apartment offering a flexible floor plan with heaps of space in the heart of Elwood. Comprising stunning modern kitchen with stone benchtops and stainless steel appliances, light-filled large living room, 2 double bedrooms both with BIR's (main bedroom with ensuite bathroom) + a separate study or dining room and modern central bathroom including bath & laundry facilities. Other features include polished boards throughout, private balcony, heating, off-street undercover car parking all located close to shops & public transport (Brighton Road tram & Ripponlea train station).