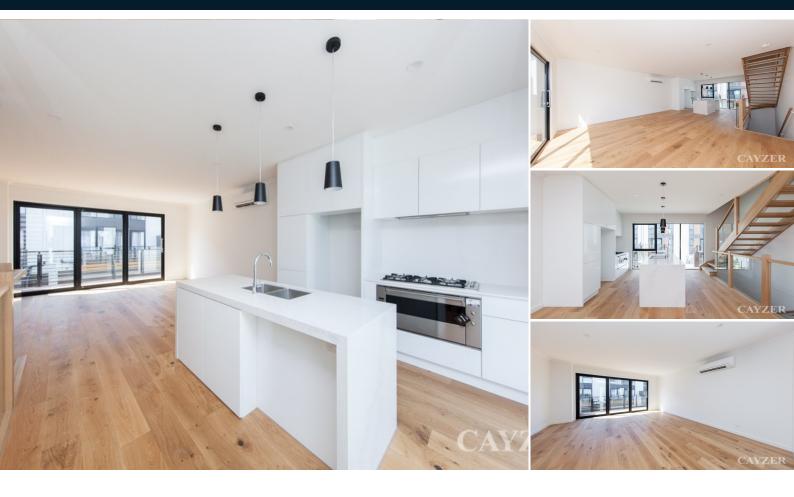

Spacious 3 level modern townhouse comprising 3 bedrooms, 3 bathrooms + 2 car garage, perfectly located near City Link access, Melbourne CBD and all that Port Melbourne has on offer including beaches, cafes, bars and shopping. Ground floor offers an entrance hall with storage, 3rd bedroom with mirrored built in robes, split system heating/cooling, private ensuite bathroom and internal access double car garage. The 2nd floor features a spacious open plan living/dining room with timber flooring throughout, split system heating/cooling and entertainers' balcony. Stunning kitchen with ample cupboard space, stones bench tops and stainless steel SMEG appliances including gas cooking and dishwasher. Upstairs are 2 spacious bedrooms with mirrored built in robes, the master with private ensuite bathroom, central bathroom and separate laundry. With an abundance of natural light throughout, reverse cycle heating/cooling and positioned in a fantastic Port Melbourne location.