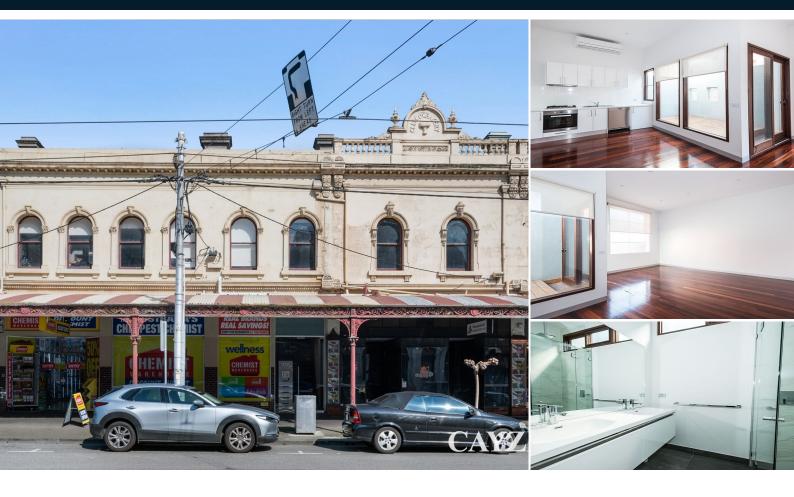

Fully renovated one bedroom apartment located in the heart of South Melbourne. Comprises: security entrance, fully equipped modern kitchen with stone bench tops, Miele appliances (including DW) and concealed laundry with washer/dryer combo, open plan living room with study nook and split system heating/cooling, opening onto sunny private balcony. The modern sparkling bathroom adjoins the double bedroom with built in shelving, opening onto light well balcony. Features: freshly painted throughout, polished floorboards, split system heating/cooling and two balconies. Located in prime South Melbourne location with cafes, shopping and transport at your doorstop, inspection will impress. Note: No parking permits for this address.