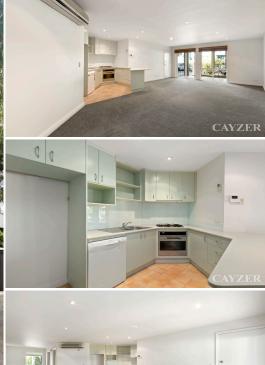

This spacious 2 bedroom ground floor apartment offering light filled & large open plan living and dining area opening onto 1 of 2 private gardens. Well-equipped modern kitchen with gas cooking & dishwasher, central bathroom, Euro laundry, built in robes in both bedrooms, off street car parking (width & length restrictions apply), heating/cooling, security intercom complete this fabulous apartment. With cosmopolitan Bay Street, beach and public transport at your door, you will love living here.