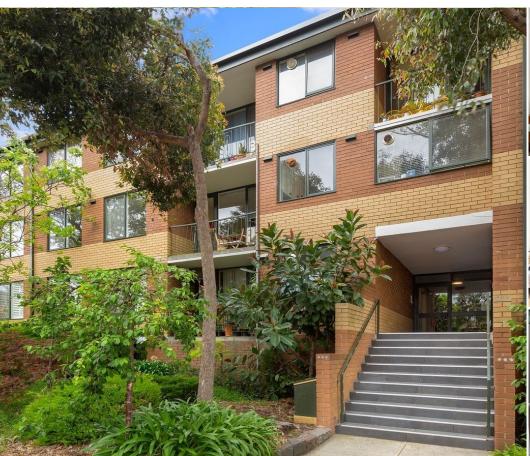

St Kilda 14/41-43 Alma Road ⊨ 2 🖶 1 👄

Enter via Alma Place to discover this fabulous first floor apartment and be amazed by the space (approx. 88m2) and natural light. Featuring open plan living & dining area with balcony. Entertain in your well equipped kitchen boasting excellent storage, ample bench space, stainless steel appliances (including gas cooking) and a cosy breakfast bar. 2 double bedrooms with built in robes adjacent to the bathroom which includes bath tub and laundry facilities. Separate toilet room completes the package. Additionally the property offers secure intercom entry; secure undercover car park with storage shed, split system heating/cooling. Walk to Chapel Street, Carlisle, Fitzroy and Acland Street lifestyle amenities, Albert Park Lake, multiple CBD transport options and more.