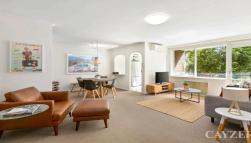

Enter via Alma Place to discover this fabulous first floor apartment and be amazed by the space (approx. 88m2) and natural light. Featuring open plan living & dining area with balcony. Entertain in your well equipped kitchen boasting excellent storage, ample bench space, stainless steel appliances (including gas cooking) and a cosy breakfast bar. 2 double bedrooms with built in robes adjacent to the bathroom which includes bath tub and laundry facilities. Separate toilet room completes the package. Additionally the property offers secure intercom entry; secure undercover car park with storage shed, split system heating/cooling. Walk to Chapel Street, Carlisle, Fitzroy and Acland Street lifestyle amenities, Albert Park Lake, multiple CBD transport options and more.