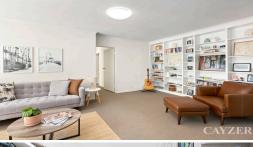

Enter via Alma Place to discover this fabulous first floor apartment and be amazed by the space (approx. 88m2) and natural light. Featuring open plan living & dining area with balcony. Entertain in your well equipped kitchen boasting excellent storage, ample bench space, stainless steel appliances (including gas cooking) and a cosy breakfast bar. 2 double bedrooms with built in robes adjacent to the bathroom which includes bath tub and laundry facilities. Separate toilet room completes the package. Additionally the property offers secure intercom entry; secure undercover car park with storage shed, split system heating/cooling. Walk to Chapel Street, Carlisle, Fitzroy and Acland Street lifestyle amenities, Albert Park Lake, multiple CBD transport options and more.