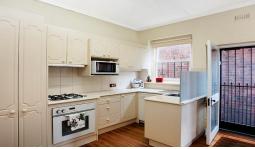

Spacious 2 storey, 2 bedroom Art Deco apartment, downstairs comprises entrance hall and good storage under stairs, open plan living area with polished boards, kitchen with meals area, gas cook top and dishwasher; upstairs comprises 2 double bedrooms, central modern bathroom plus small balcony. Other features include hydronic heating throughout, laundry facilities and lock up garage. Stroll to Melbourne Sports and Aquatic Centre and Albert Park Village.