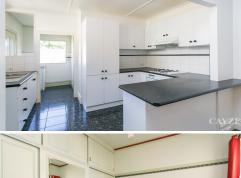

Just a short stroll from Bay Street shopping strip, 109 Tram and the beach this charming 2 bedroom Victorian offers: 2 generous sized bedrooms (main with robes), arched hallway leading to large open plan living/dining area, modern kitchen (gas cooking), bathroom has shower over bath, separate laundry, and rear courtyard/decking. Property includes ducted heating, split system in lounge room, storage shed and potential for off-street parking via rear roller door.