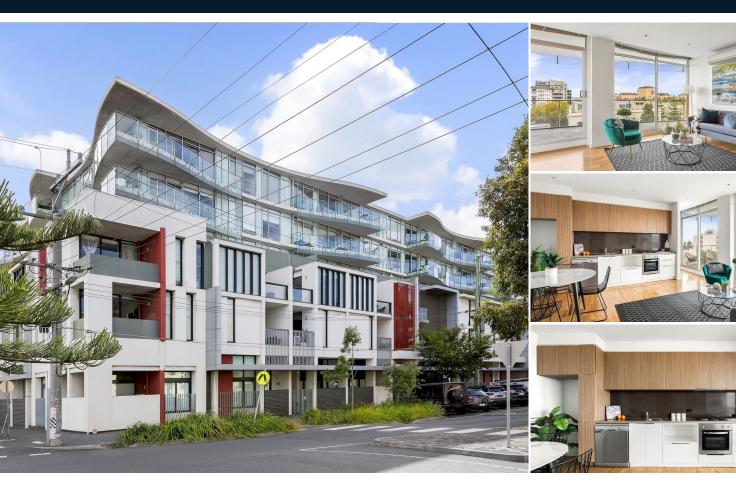

# **GREAT VIEWS**

To register to attend an open for inspection please click the Request an Inspection button. Please ensure you have registered your attendance before arriving at the inspection.

This 1 bedroom apartment plus study/2nd bedroom has all the features you would look for the ultimate Port Melbourne lifestyle. Positioned on the 4th floor facing the bay, you are treated to picturesque views of Port Phillip Bay and more which is only a short stroll away. Features include security entrance, open plan living dining, kitchen with gas stainless steel appliances, dishwasher, stone bench tops, separate sparkling bathroom with shower over bath, built in robes in large bedroom, large study or second bedroom, laundry facilities with trough, air-conditioning and heating, large balcony, basement car park for 1 car and storage unit. New carpets. Close to the beach, public transport, restaurants and cafes.