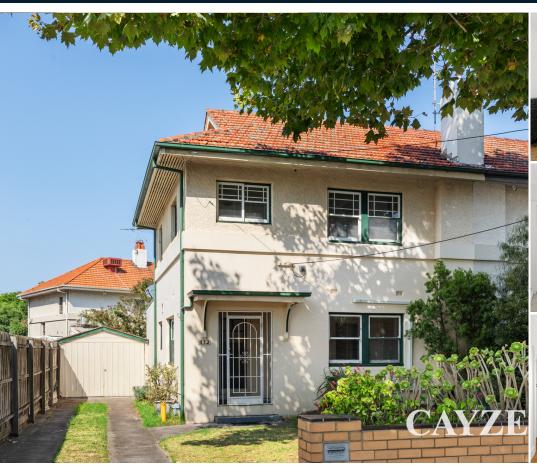

Port Melbourne 432 Williamstown Road ⊨ 3 🖶 1 👄

Double storey older style 3-bedroom home, located opposite JL Murphy Reserve & close to schools, Plummer St shops and also easy access into the CBD (bus & light rail). Downstairs: Entrance, good size lounge room with ornamental fireplace & split system (heating/cooling) separate kitchen/meals with dishwasher & gas cooking, spacious tiled family room, central bathroom with shower over bath & separate laundry. Upstairs: Main bedroom, 2nd good size bedroom, third bedroom/ study and powder room. Also features large sized backyard and a single garage + off street parking for another 2 cars.