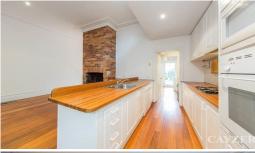

Renovated Victorian home comprising wide entrance hall, 2 double bedrooms with built in robes & split system heating/cooling, central bathroom, modern kitchen with gas cooking + dishwasher, separate dining room, spacious lounge room opening onto sunny paved courtyard, separate laundry. Features include ducted heating, polished floorboards throughout, plantation shutters & garden shed. Minutes walk to St Vincent Gardens, Albert Park village and transport. Be quick to inspect.