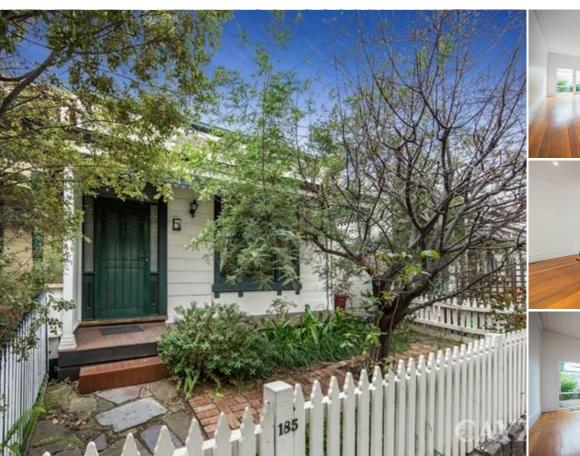

Renovated Victorian home comprising wide entrance hall, 2 double bedrooms with built in robes & split system heating/cooling, central bathroom, modern kitchen with gas cooking + dishwasher, separate dining room, spacious lounge room opening onto sunny paved courtyard, separate laundry. Features include ducted heating, polished floorboards throughout, plantation shutters & garden shed. Minutes walk to St Vincent Gardens, Albert Park village and transport. Be quick to inspect.