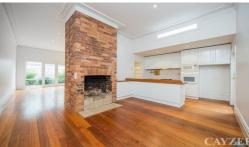

Renovated Victorian home comprising wide entrance hall, 2 double bedrooms with built in robes & split system heating/cooling, central bathroom, modern kitchen with gas cooking + dishwasher, separate dining room, spacious lounge room opening onto sunny paved courtyard, separate laundry. Features include ducted heating, polished floorboards throughout, plantation shutters & garden shed. Minutes walk to St Vincent Gardens, Albert Park village and transport. Be quick to inspect.