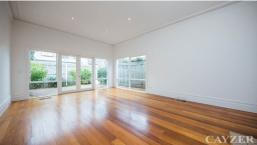

Renovated Victorian home comprising wide entrance hall, 2 double bedrooms with built in robes & split system heating/cooling, central bathroom, modern kitchen with gas cooking + dishwasher, separate dining room, spacious lounge room opening onto sunny paved courtyard, separate laundry. Features include ducted heating, polished floorboards throughout, plantation shutters & garden shed. Minutes walk to St Vincent Gardens, Albert Park village and transport. Be quick to inspect.