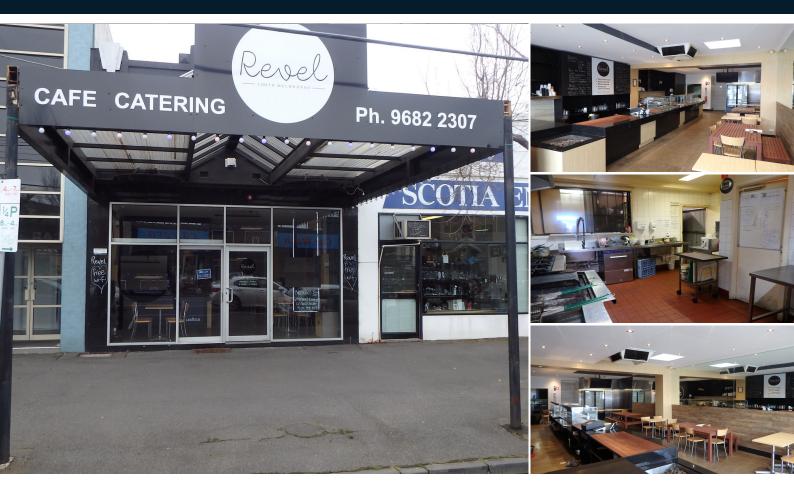

## **READY TO GO FOOD PREMISES**

Situated close to the CBD, South Melbourne Market and major freeways. This neat property is ready for you to give it a go as a combo of on-line deliveries and shopfront cafe!

Features Include:

- 130 sqm approx.
- Potential street seating (stca)
- Excellent fit out
- Amenities
- Storage/Parking at rear

ACT NOW! To arrange an inspection

| Details           |              |
|-------------------|--------------|
| Price             |              |
| \$40000 pa        |              |
| Date Available    |              |
| Now               |              |
| Contact           |              |
| James Keep        | 0418 569 594 |
| Matthew Crowhurst | 0408 103 139 |