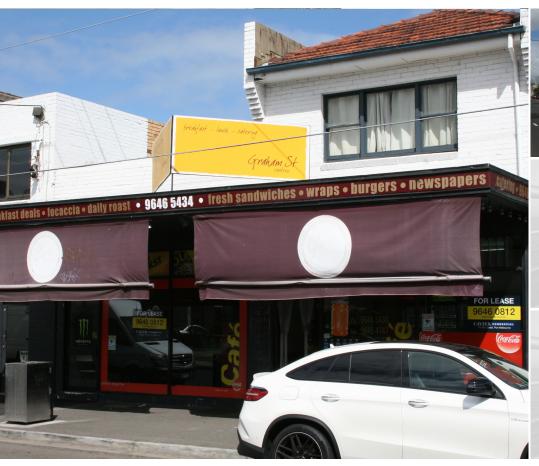

## 441-443 Graham Street

# **EXPOSURE, PARKING, POTENTIAL AND RESIDENCE, 2 SHOPFRONTS**

This double fronted take away and cafe site is ready for a new lease of life as either food premises or as a showroom and retail site close to the city and freeway access.

A deep rear yard with excellent rear access provides parking for multiple cars or even as an outdoor display area.

The upstairs residence is currently sublet to a long standing tenant or can be made available for occupation.

TAKE BOTH SHOPS OR JUST ONE.

Note that renovations are needed so bring your ideas.

| Deta | iil |
|------|-----|
|      |     |