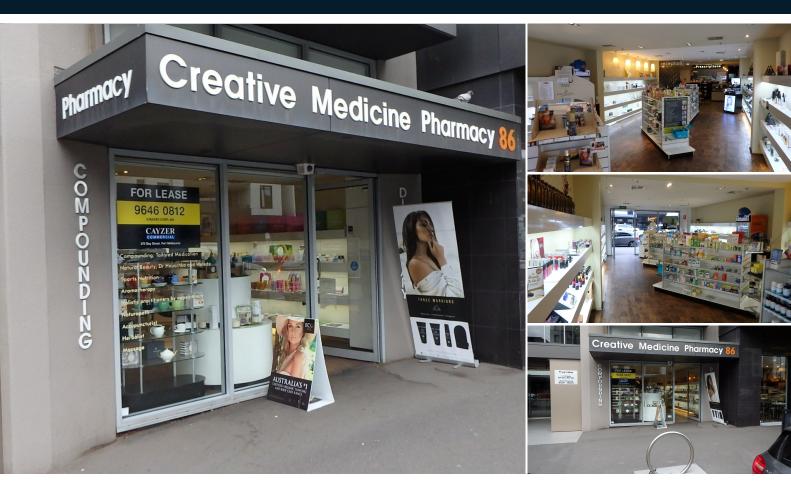

## Port Melbourne

86 Bay Street

## **RECENTLY REDUCED RENT - A GEM ON THE BEACH SIDE OF BUSTLING BAY STREET**

This large pristine shop is positioned amongst Bay Street's vibrant retail community, close to major brands, the beach, and surrounded by shops, cafes, restaurants. Generous and versatile, it would suit a variety of uses including retail, pharmacy, optometry, beauty/health services, cafe/bakery, fitness/yoga studio...(STA)

An outstanding choice for an astute business owner or seasoned entrepreneur, ready to embark on their next business adventure.

Features include:

- Premium location
- 144 sqm approx.
- Air Conditioned
- Reasonable and realistic owner open to offers and negotiation

Don't miss the opportunity, come and see it today. Inspect by appointment.

| Details              |              |
|----------------------|--------------|
| Price                |              |
| Price On Application |              |
| Date Available       |              |
| Now                  |              |
| Contact              |              |
| Tim Ward             | 0411 115 790 |