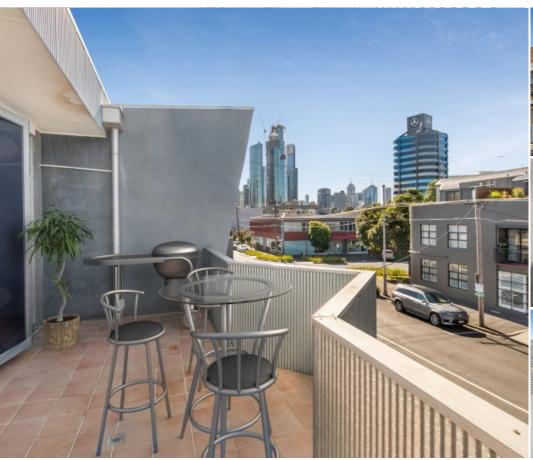

## FLEXIBLE, RENOVATED, PARKING AND CONVENIENT - REASONABLE OFFERS INVITED

This has it all - new carpets, freshly painted, lofty ground level showroom/office, open plan light filled first floor with additional private offices, large front deck with city views and full kitchen and bathroom facilities with shower.

Walk to Clarendon St, the City and Southbank or hop on the tram nearby. Area 229sqm approx.

| Price      |       |      |         |
|------------|-------|------|---------|
| BARGAIN    |       |      |         |
| Date Avai  | lable |      |         |
| Now        |       |      |         |
| Contact    |       |      |         |
| James Keep | )     | 0418 | 569 594 |