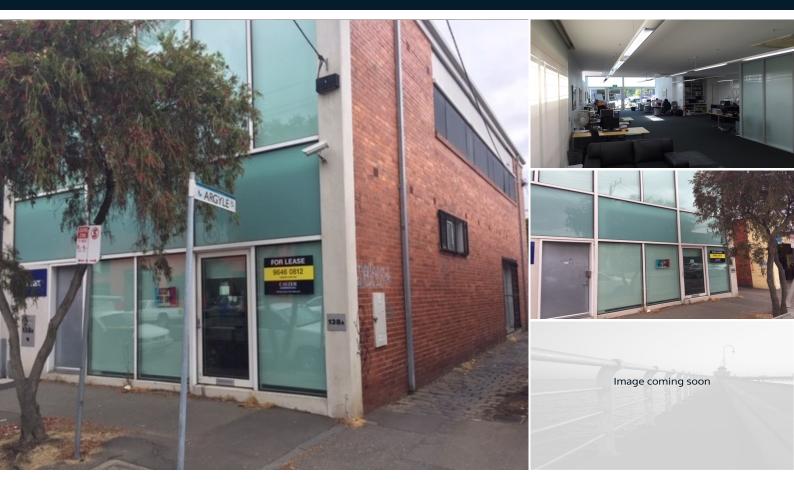

# **MODERN OPEN PLAN EASY ACCESS OFFICE**

With ground floor, open plan, easily accessible to all central arterials, this modern office space has all the key attributes for you to move in and start your business.

Add the conveniences of full kitchen facility, 2 secure indoor parking spaces, air conditioning and other fine features, it's bound to get interest.

#### **KEY FEATURES:**

- Open plan, light filled office, with separate boardroom or director's office
- Full kitchen and bathroom amenities
- Fully air conditioned
- Secure parking for 2
- Security monitoring
- Easy access to CBD, light rail, Monash, Citylink and Westgate Freeways
- Approx 150sqm