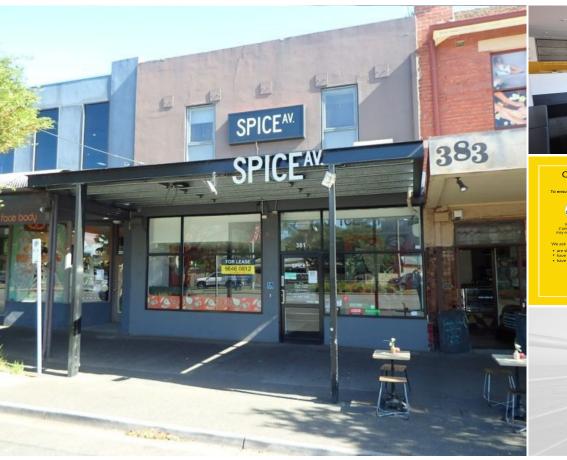

## PORT MELBOURNE

# 381 Bay Street

Image coming soon

## WIDE RETAIL AND CATERING PREMISES WITH CAFE/RESTAURANT POTENTIAL

This property has the infrastructure in place to operate as a catering facility with the option of retail sales, or to operate as a full-time cafe/take away (sta).

Located at the leafy end of Bay St with plenty of nearby street parking.

Other Features Include:

- 120 sqm approx.
- Amenities
- Cool Rooms & Storage
- A/C (reverse cycle)

ACT NOW to arrange an inspection