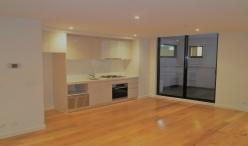

# PERFECT PORT MELBOURNE LIVING

Inspections are by appointment only. To register your interest please submit an enquiry by clicking the "Request an Inspection" button.

Perfectly located within walking distance of the beach, Bay Street shopping & transport to the city, this stylish, secure apartment comprises: a large open plan living & dining area with well-equipped modern kitchen (stone benchtops, Miele S/S gas cooktop, electric oven, dishwasher), double bedroom with fully fitted mirrored BIR with spacious bathroom (large shower & vanity), Euro laundry with trough & clothes dryer installed. Also featuring polished hardwood floors, reverse cycle heating/cooling, private entertaining terrace & 1 remote basement stacker car space (height & weight restrictions will apply).