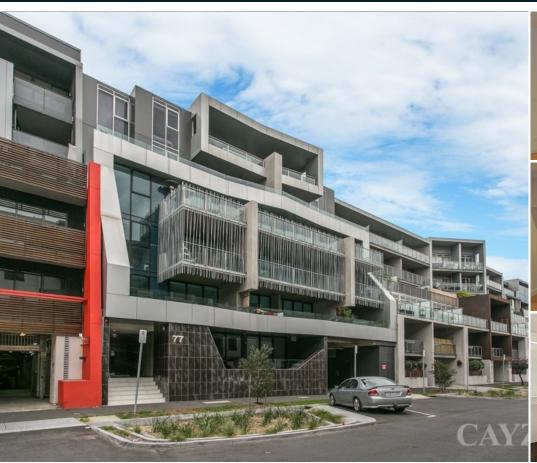

Port Melbourne 209/77 Nott Street  $\bowtie$  1  $\stackrel{\longleftarrow}{\leftarrow}$  1  $\stackrel{\longleftarrow}{\leftarrow}$  1  $\stackrel{\longleftarrow}{\leftarrow}$  1

# PERFECT PORT MELBOURNE LIVING

Inspections are by appointment only. To register your interest please submit an enquiry by clicking the "Request an Inspection" button.

Perfectly located within walking distance of the beach, Bay Street shopping & transport to the city, this stylish, secure apartment comprises: a large open plan living & dining area with well-equipped modern kitchen (stone benchtops, Miele S/S gas cooktop, electric oven, dishwasher), double bedroom with fully fitted mirrored BIR with spacious bathroom (large shower & vanity), Euro laundry with trough & clothes dryer installed. Also featuring polished hardwood floors, reverse cycle heating/cooling, private entertaining terrace & 1 remote basement stacker car space (height & weight restrictions will apply).