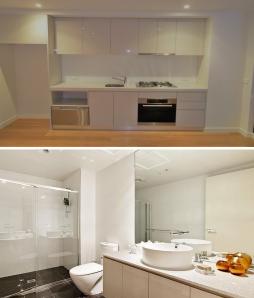

# PERFECT PORT MELBOURNE LIVING

Inspections are by appointment only. To register your interest please submit an enquiry by clicking the "Request an Inspection" button.

Perfectly located within walking distance of the beach, Bay Street shopping & transport to the city, this stylish, secure apartment comprises: a large open plan living & dining area with well-equipped modern kitchen (stone benchtops, Miele S/S gas cooktop, electric oven, dishwasher), double bedroom with fully fitted mirrored BIR with spacious bathroom (large shower & vanity), Euro laundry with trough & clothes dryer installed. Also featuring polished hardwood floors, reverse cycle heating/cooling, private entertaining terrace & 1 remote basement stacker car space (height & weight restrictions will apply).