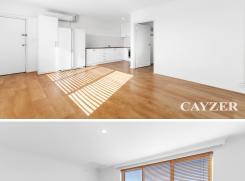

# **CITY SKYLINE VIEWS**

Inspections are by appointment only. To register your interest please submit an enquiry by clicking the "Request an Inspection" button.

Top floor light & bright 1 bedroom security apartment in the heart of Port Melbourne with fabulous city skyline views. Comprising open plan living & modern kitchen boasting stainless steel appliances, gas cooktop + double door fridge included, stylish bathroom with shower over bath + laundry taps. Other features include floorboards, built-in robes + heating & cooling & a stroll to Bay St shops & cafes + the beach.