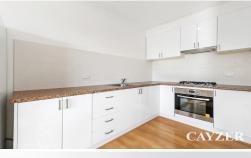

# **CITY SKYLINE VIEWS**

Inspections are by appointment only. To register your interest please submit an enquiry by clicking the "Request an Inspection" button.

Top floor light & bright 1 bedroom security apartment in the heart of Port Melbourne with fabulous city skyline views. Comprising open plan living & modern kitchen boasting stainless steel appliances, gas cooktop + double door fridge included, stylish bathroom with shower over bath + laundry taps. Other features include floorboards, built-in robes + heating & cooling & a stroll to Bay St shops & cafes + the beach.