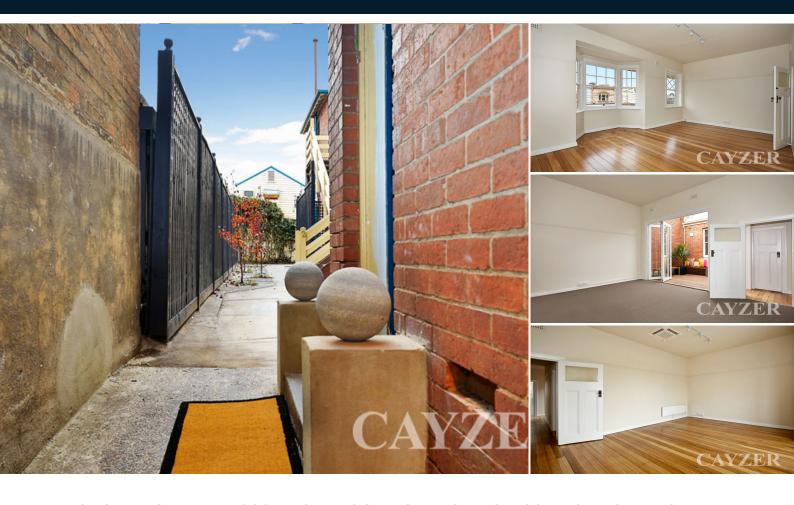

## FABULOUS RENOVATED 1920's 1ST FLOOR FOR WORK OR COMBO RESIDENCE

Located in the heart of Albert Park Village with access from both Bridport St and Bevan St, this stunning luxuriously appointed 1920's building would make the ideal environment for creative businesses, therapeutic practitioners or professionals just looking for a buzzing location with the option of living on site. Full renovations include landscaped garden, new air conditioning, beautiful polished boards, ample data and electrical points, new designer lighting and delightful private open spaces. Superbly appointed kitchen includes Miele appliances and ceasar stone benchtop, fitted laundry includes a washer/drier and the designer bathroom offers a freestanding bath and Carrara marble finishes. Area 97sqm approx with casual on site parking and storage unit also available.